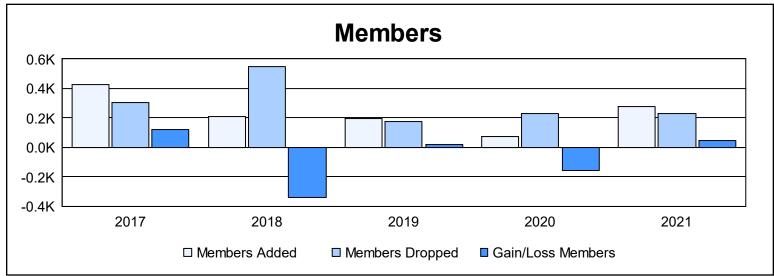

District F 2

As of June 2021 Cumulative

| Year      | New<br>Clubs | Dropped<br>Clubs | Gain/<br>Loss<br>Clubs | New<br>Members | Charter<br>Members | Reinstate<br>Members | Transfer<br>Members | Total<br>Member<br>Added | Total<br>Members<br>Dropped | Gain/<br>Loss<br>Members |
|-----------|--------------|------------------|------------------------|----------------|--------------------|----------------------|---------------------|--------------------------|-----------------------------|--------------------------|
| 2016-2017 | 2            | 5                | -3                     | 345            | 60                 | 23                   | 1                   | 429                      | 307                         | 122                      |
| 2017-2018 | 0            | 5                | -5                     | 149            | 14                 | 44                   | 0                   | 207                      | 550                         | -343                     |
| 2018-2019 | 4            | 1                | 3                      | 84             | 104                | 5                    | 2                   | 195                      | 173                         | 22                       |
| 2019-2020 | 0            | 3                | -3                     | 52             | 0                  | 15                   | 5                   | 72                       | 227                         | -155                     |
| 2020-2021 | 2            | 2                | 0                      | 183            | 51                 | 38                   | 3                   | 275                      | 228                         | 47                       |
| Average   | 2            | 3                | -2                     | 163            | 46                 | 25                   | 2                   | 236                      | 297                         | -61                      |