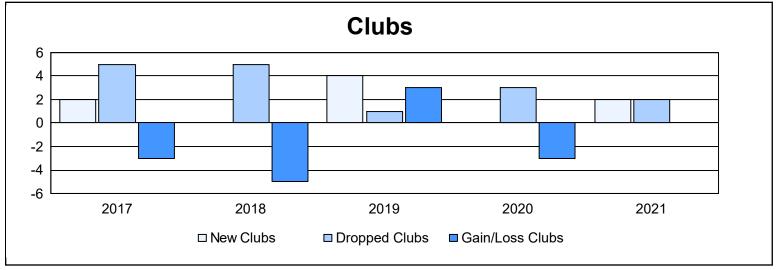

District F 2

As of June 2021 Cumulative

| Year      | New<br>Clubs | Dropped<br>Clubs | Gain/<br>Loss<br>Clubs | New<br>Members | Charter<br>Members | Reinstate<br>Members | Transfer<br>Members | Total<br>Member<br>Added | Total<br>Members<br>Dropped | Gain/<br>Loss<br>Members |
|-----------|--------------|------------------|------------------------|----------------|--------------------|----------------------|---------------------|--------------------------|-----------------------------|--------------------------|
| 2016-2017 | 2            | 5                | -3                     | 345            | 60                 | 23                   | 1                   | 429                      | 307                         | 122                      |
| 2017-2018 | 0            | 5                | -5                     | 149            | 14                 | 44                   | 0                   | 207                      | 550                         | -343                     |
| 2018-2019 | 4            | 1                | 3                      | 84             | 104                | 5                    | 2                   | 195                      | 173                         | 22                       |
| 2019-2020 | 0            | 3                | -3                     | 52             | 0                  | 15                   | 5                   | 72                       | 227                         | -155                     |
| 2020-2021 | 2            | 2                | 0                      | 183            | 51                 | 38                   | 3                   | 275                      | 228                         | 47                       |
| Average   | 2            | 3                | -2                     | 163            | 46                 | 25                   | 2                   | 236                      | 297                         | -61                      |